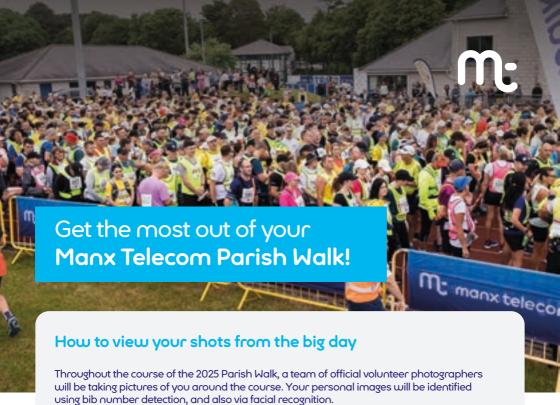

Head to manxtelecom.com/photohawk to subscribe.

When subscribing, enter your name, email address, bib number, and upload a selfie to assist with the facial recognition. This will save having to scroll through photos trying to spot yourself!

Once the event is complete and photos have been uploaded, you will be able to view the photos you feature in through the above link. If you do not wish to sign up to the Photohawk service, you will still be able to view all images at manxtelecom.com/parishwalk.