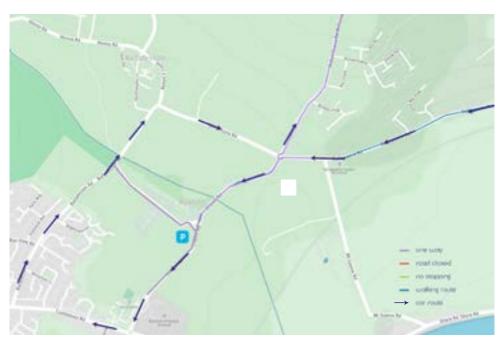

4  | Finisher Ten Times<br>Jordan Hamer                   | Senior Men     | 100 | Finisher Five Times Rebecca Greatbatch        | Senior Ladies  |
| 75  | Finisher Twice Paul Jones                            | Veteran Men    | 101 | Finisher Twice<br>Richard Ashton              | Veteran Men    |
| 76  | Finisher Four Times Rob Wright                       | Veteran Men    | 102 | Finisher Once<br>Lucy Langford                | Veteran Ladies |
| 77  | Finisher Four Times<br>Gustav Rober                  | Veteran Men    | 103 | Finisher Once<br>Kevin Pulman                 | Veteran Men    |
| 78  | Finisher Eight Times<br>Ryan Downey<br>Finisher Once | Senior Men     | 104 | Finisher Twice<br>Ged Davies<br>Finisher Once | Veteran Men    |

#### Rushen - Traffic Flow

#### manx telecom



Peel - Traffic Flow



# Parish Walk Route Map

**Bride** 52.5 miles

one-way roads and no stopping zones, feed stations, toilets, road closures, please scan the QR code below or visit route.parishwalk.com





For further advice for support drivers see pages 4 & 5. Failure to adhere to the rules can incur your walker time penalties or disqualification.

Lonan

Finish





| Rac | e                                                 |                | Rac | e                                               |                |
|-----|---------------------------------------------------|----------------|-----|-------------------------------------------------|----------------|
| No. | Name                                              | Category       | No. | Name