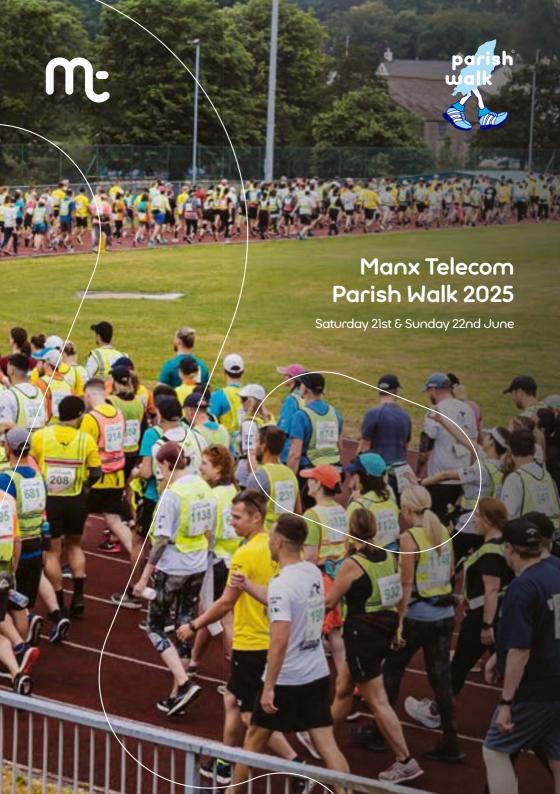

#### A Welcome from the Race Director

Welcome to the 2025 Manx Telecom Parish Walk. We are very pleased with this year's entry of 1,279. The challenge remains the same, finishers must cover 85 miles, visit 17 parish churches and return to Douglas Promenade before the 24-hour deadline. It is a true test of endurance and mental strength for those who finish the full course, we had 128 finishers in 2024. However, every walker can set their own target of one of the intermediary churches and all who achieve their target are winners in their own right.