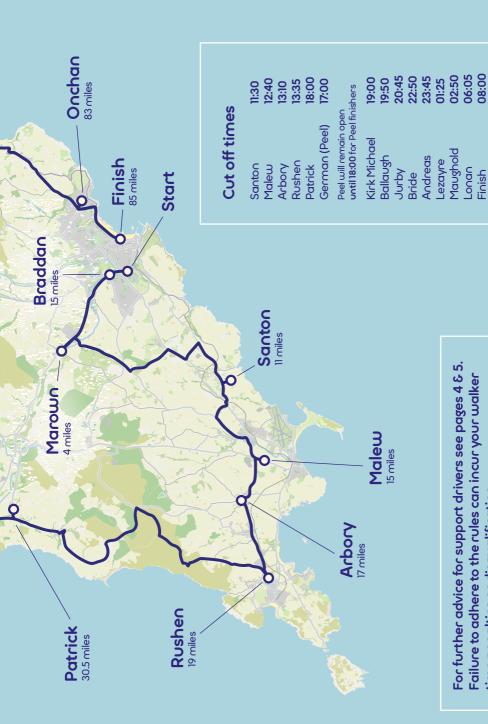

You will be able to find the route, all checkin points, feed stations, road restrictions and toilets etc, everything you need to plan your Parish Walk on our mobile phone app. All the information required to follow the event is downloadable via the QR Code available in the programme or URL https://route. parishwalk.com/

#### CLOSED ROADS

- The following roads will be CLOSED for ALL traffic:
- A1 from Union Mills to Crosby
- The Cleaynagh Road
- The Orrisdale Road
- Derby Road, Peel

Race officials and marshals are there for your safety. Please listen and show respect

#### **ONE WAY ROADS**

- The following roads are ONE-WAY only. These roads can be used for PARKING and ASSISTING WALKERS except where no stopping zones are in place (see below).
- The Glen Darragh Road
- Braaid Roundabout to the Cleaynagh Road
- B37 Stuggadhoo Road from junction of St Marks Road to Foxdale Road in a northerly direction
- The Oatlands Road
- The Old Castletown Road
- St Marks to Ballasalla Road
- The Ballasalla to Ballabeg Road
- Cross 4 Ways to Malew Church
- Ballagawne Road from its junction with Mount Gawne Road to Ballakillowey Roundabout
- Church Road Rushen
- Barracks Road
- The Sloc Road
- The Dalby Road (Round Table Road)
- Church Street, Peel
- Peel to Kirk Michael Road (from the Switchback junction)
- Ballaugh Church to The Cronk
- Jurby, through Bride to Andreas Village Roundabout
- Andreas, from the junction of the Jurby East Road (B3) to Sulby Bridge

- Lezayre Road from the Narradale Road to its junction with the B16 Glen Auldyn Road
- Maughold Road from Maughold Village to its junction with Dreemskerry Road
- The Dhoon to Laxey Road

#### **NO STOPPING ZONES**

 Do not stop in the NO STOPPING ZONES listed below:

TIME PENALTIES WILL BE APPLIED!

- Braddan Bridge to Union Mills
- On the A26 St Marks Road between the Braaid Roundabout and the turn off for the Cleaynagh Road
- On the Castletown Road from the junction of the Cleaynagh Road to the junction with the Oatlands Road
- On the Castletown Road from the junction of the Old Castletown Road with the junction with the Orrisdale Road
- On the St Marks to Ballasalla Road from the junction with the Orrisdale Road to Ballasalla
- The T Junction at Ballabeg to Ballagawne Road
- Eary Cushlin to the Raggatt.
   Please use the parking area at Knockaloe Farm.
- Kirk Michael from the Mitre Pub to Rhencullen
- Bride Roundabout to the junction with West Kimmeragh Road
- On Church Road, Lonan from the Junction with the A2 to Croit E Quill Road
- On the A2 Lonan from the junction with Church Road coming out of Lonan

#### Toilet Locations

Toilets will be at the following locations around the route

- The Start NSC
- Ballafreer
- Marown School
- · Glen Darragh Road
- · Cleayneagh Road Bottom
- Cleayneagh Road Top
- Oatlands Road 1 & 2
- Ballakelly
- · Santon Church Road
- Mill House
- Orrisdale Road 1 & 2
- · Abbey Church Hall, Ballasalla Village
- Malew Church
- Arbory Church
- Arbory School
- Colby
- Rushen Parking Field
- Rushen Church
- Ballakillowey Picnic Area
- Ballakilpheric
- Sloc Bottom
- Sloc Top
- Round Table
- Eary Cushlin 1 & 2
- Dalby
- Glen Maye

- Gordon
- Patrick
- Knockaloe
- Peel
- Devils Elbow
- · Berk Farm, Kirk Michael
- · Kirk Michael Village
- Bishopscourt
- · Ballaugh Village
- Jurby Church
- · Smeale Farm, The Lhen
- Bride Village
- Andreas Village
- · Andreas Church
- · Lezayre Church
- Ramsey Masonic Hall and Commissioners
- Maughold Village
- Dhoon Glen
- Laxey Village
- Lonan Church
- Onchan Church
- Port Jack
- Finish