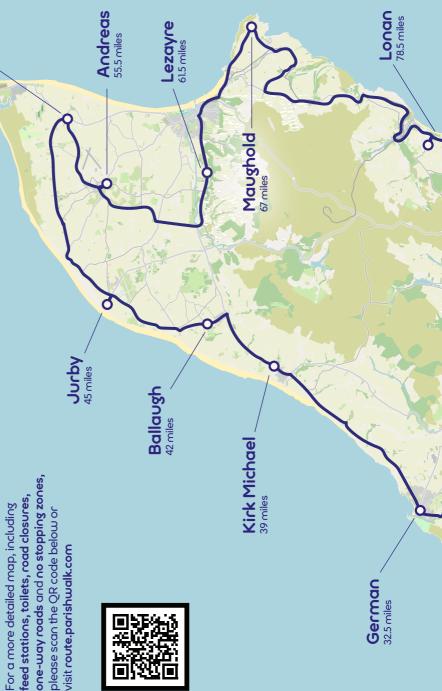

You will be able to find the route, all checkin points, feed stations, road restrictions and toilets etc, everything you need to plan your Parish Walk on our mobile phone app. All the information required to follow the event is downloadable via the QR Code available in the programme or URL https://route. parishwalk.com/

#### CLOSED ROADS

- The following roads will be CLOSED for ALL traffic:
- A1 from Union Mills to Crosby
- The Cleaynagh Road
- The Orrisdale Road
- Derby Road, Peel

Race officials and marshals are there for your safety. Please listen and show respect

#### **ONE WAY ROADS**

- The following roads are ONE-WAY only. These roads can be used for PARKING and ASSISTING WALKERS except where no stopping zones are in place (see below).
- The Glen Darragh Road
- Braaid Roundabout to the Cleaynagh Road
- B37 Stuggadhoo Road from junction of St Marks Road to Foxdale Road in a northerly direction
- The Oatlands Road
- The Old Castletown Road
- St Marks to Ballasalla Road
- The Ballasalla to Ballabeg Road
- Cross 4 Ways to Malew Church
- Ballagawne Road from its junction with Mount Gawne Road to Ballakillowey Roundabout
- Church Road Rushen
- Barracks Road
- The Sloc Road
- The Dalby Road (Round Table Road)
- Church Street, Peel
- Peel to Kirk Michael Road (from the Switchback junction)
- Ballaugh Church to The Cronk
- Jurby, through Bride to Andreas Village Roundabout
- Andreas, from the junction of the Jurby East Road (B3) to Sulby Bridge

- Lezayre Road from the Narradale Road to its junction with the B16 Glen Auldyn Road
- Maughold Road from Maughold Village to its junction with Dreemskerry Road
- The Dhoon to Laxey Road

#### **NO STOPPING ZONES**

 Do not stop in the NO STOPPING ZONES listed below:

TIME PENALTIES WILL BE APPLIED!

- Braddan Bridge to Union Mills
- On the A26 St Marks Road between the Braaid Roundabout and the turn off for the Cleaynagh Road
- On the Castletown Road from the junction of the Cleaynagh Road to the junction with the Oatlands Road
- On the Castletown Road from the junction of the Old Castletown Road with the junction with the Orrisdale Road
- On the St Marks to Ballasalla Road from the junction with the Orrisdale Road to Ballasalla
- The T Junction at Ballabeg to Ballagawne Road
- Eary Cushlin to the Raggatt.
   Please use the parking area at Knockaloe Farm.
- Kirk Michael from the Mitre Pub to Rhencullen
- Bride Roundabout to the junction with West Kimmeragh Road
- On Church Road, Lonan from the Junction with the A2 to Croit E Quill Road
- On the A2 Lonan from the junction with Church Road coming out of Lonan

#### Toilet Locations

Toilets will be at the following locations around the route

- The Start NSC
- Ballafreer
- Marown School
- · Glen Darragh Road
- · Cleayneagh Road Bottom
- Cleayneagh Road Top
- Oatlands Road 1 & 2
- Ballakelly
- · Santon Church Road
- Mill House
- Orrisdale Road 1 & 2
- · Abbey Church Hall, Ballasalla Village
- Malew Church
- Arbory Church
- Arbory School
- Colby
- Rushen Parking Field
- Rushen Church
- Ballakillowey Picnic Area
- Ballakilpheric
- Sloc Bottom
- Sloc Top
- Round Table
- Eary Cushlin 1 & 2
- Dalby
- Glen Maye

- Gordon
- Patrick
- Knockaloe
- Peel
- Devils Elbow
- · Berk Farm, Kirk Michael
- · Kirk Michael Village
- Bishopscourt
- · Ballaugh Village
- Jurby Church
- · Smeale Farm, The Lhen
- Bride Village
- Andreas Village
- · Andreas Church
- · Lezayre Church
- Ramsey Masonic Hall and Commissioners
- Maughold Village
- Dhoon Glen
- Laxey Village
- Lonan Church
- Onchan Church
- Port Jack
- Finish