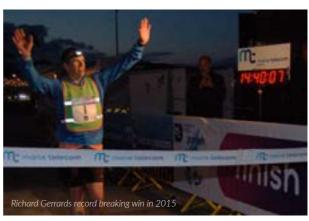

#### 10 years since Richard's course record

It is now 10 years since 5-time winner Richard Gerrard set the absolute course record of 14 hours 40 minutes and 8 seconds, improving by just under 2½ minutes on the previous record of 14:42:32 that he set jointly with Vinny Lynch in 2012. Since Richard's incredible achievement, nobody has managed to dip under 15 hours, let alone get close to his record – but will we see things change this year?