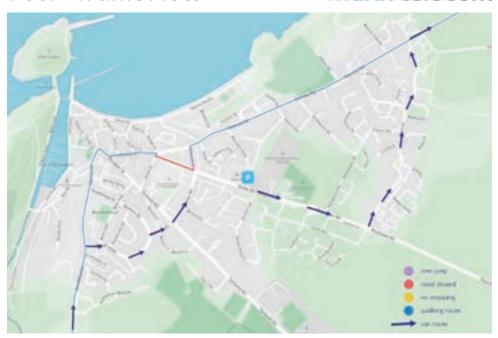

<br>Jordan Hamer                   | Senior Men     | 100 | Finisher Five Times Rebecca Greatbatch        | Senior Ladies  |
| 75  | Finisher Twice Paul Jones                            | Veteran Men    | 101 | Finisher Twice<br>Richard Ashton              | Veteran Men    |
| 76  | Finisher Four Times Rob Wright                       | Veteran Men    | 102 | Finisher Once<br>Lucy Langford                | Veteran Ladies |
| 77  | Finisher Four Times<br>Gustav Rober                  | Veteran Men    | 103 | Finisher Once<br>Kevin Pulman                 | Veteran Men    |
| 78  | Finisher Eight Times<br>Ryan Downey<br>Finisher Once | Senior Men     | 104 | Finisher Twice<br>Ged Davies<br>Finisher Once | Veteran Men    |

#### Rushen - Traffic Flow

#### manx telecom



Peel - Traffic Flow



# Parish Walk Route Map

**Bride** 52.5 miles

one-way roads and no stopping zones, feed stations, toilets, road closures, please scan the QR code below or visit route.parishwalk.com





For further advice for support drivers see pages 4 & 5. Failure to adhere to the rules can incur your walker time penalties or disqualification.

Lonan

Finish





| Rac | e                                                 |                | Rac | e                                               |                |
|-----|---------------------------------------------------|----------------|-----|-------------------------------------------------|----------------|
| No. | Name                                              | Category       | No. | Name                                            | Category