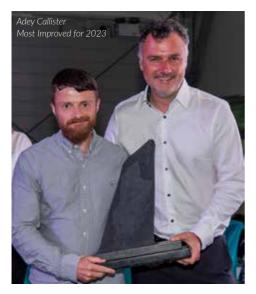

2023 saw one of the closest-ever contests for the MSM Trophy, with just 1 minute and 29 seconds separating three walkers! The biggest improver, Adey Collister, finished 20th overall in 19:06:12 and in doing so took an impressive 3 hours, 12 minutes and 48 seconds off his previous best time, but he only just managed to hold off strong challenges from Stu Osborne (who recorded an excellent improvement of 3 hours 11 minutes and 22 seconds when finishing 8th in a time of 17:02:38) and Adam Huxham, who improved by an equally commendable 3 hours, 11 minutes and 19 seconds to claim 21st place overall, just one place behind Adey Callister on the road and only 3 seconds less of an improvement than Stu!