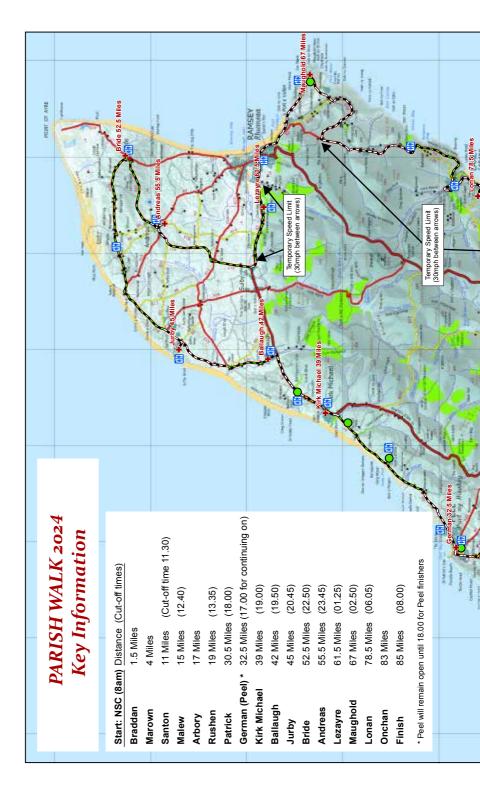

You will be able to find the route, all checkin points, feed stations, road restrictions and toilets etc, everything you need to plan your Parish Walk on our mobile phone app. All the information required to follow the event is downloadable via the QR Code available in the programme or URL https://route. parishwalk.com/

#### See map and traffic plans on pages 23 to 25

#### **Toilet Locations**

Toilets will be at the following locations around the route

- The Start NSC
- Ballafreer
- Marown School
- Glen Darragh Road
- Cleayneagh Road Bottom
- Cleayneagh Road Top
- Oatlands Road 1 & 2
- Ballakelly
- Santon Church Road
- Mill House
- Orrisdale Road 1 & 2
- Abbey Church Hall, Ballasalla Village
- Malew Church
- Arbory Church
- Arbory School
- Colby
- Rushen Parking Field
- Rushen Church
- Ballakillowey Picnic Area
- Ballakilpheric
- Sloc Bottom
- Sloc Top
- Round Table
- Eary Cushlin 1 & 2
- Dalby
- Glen Maye

- Gordon
- Patrick
- Knockaloe
- Peel
- Devils Elbow
- Berk Farm, Kirk Michael
- Kirk Michael Village
- Bishopscourt
- Ballaugh Village
- Jurby Church
- Smeale Farm, The Lhen
- Bride Village
- Andreas Village
- Andreas Church
- Lezayre Church
- Ramsey Masonic Hall and Commissioners
- Maughold Village
- Dhoon Glen
- Laxey Village
- Lonan Church
- Onchan Church
- Port Jack
- Finish
- Sanitary products will be available