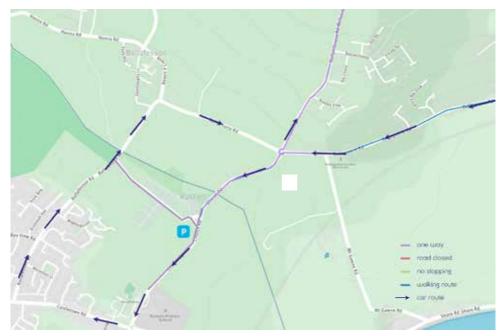

320        |                          |            |
|                                     |            | Worst Paced Scenario     |            |
| Utmost 1                            |            | Brett Kitching           | 804        |
| Chris Addy                          | 69         | Leona Kitching           | 611        |
| Joe Ashworth Hayes                  | 228        | Jon Redmond              | 860        |
| Craig Fletcher                      | 57         | Laura Stanley            | 1116       |
| Lucy Golemo                         | 567        |                          |            |
|                                     |            |                          |            |



Your Isle of Man . Your Life . Your Music .

#### Rushen - Traffic Flow

#### manx telecom



#### Peel - Traffic Flow







A detailed map is also available at route.parishwalk.com or or disqualification! scan the QR code.

For further information and advice for support drivers see pages 4 & 5 Failure to adhere to these rules can incur your walker time penalties





| Race Race |                                                |                |     |                                             |                |
|-----------|------------------------------------------------|----------------|-----|---------------------------------------------|----------------|
| No.       | Name                                           | Category       | No. | Name                                        | Category       |
| 1         | Dean Morgan<br>Finisher Three Times            | Veteran Me