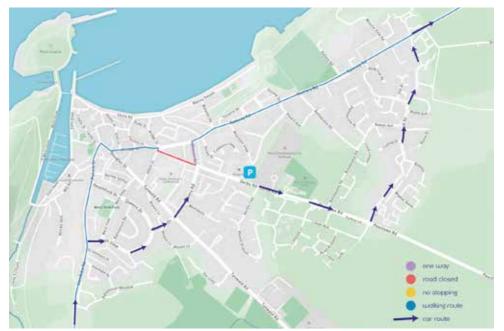

#### Peel - Traffic Flow

A detailed map is also available at route.parishwalk.com or or disqualification! scan the QR code.

For further information and advice for support drivers see pages 4 & 5 Failure to adhere to these rules can incur your walker time penalties