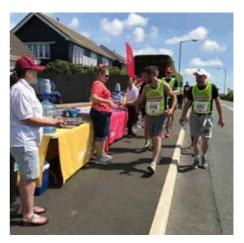

## Feeding Frenzy

In 2022 the Parish Walk will have no fewer than 30 official feeding stations, a record number in the event's history (please turn to the map on pages 24 and 25 for details of this year's locations). This is due in no small part to a spike in the number of local businesses showing an interest in the Parish Walk in recent years and signing up to be an official feeding station, as well as ever-increasing numbers of generous local residents setting up tables of food and drink outside their properties.

Full marks to any competitors who pack milk and beef tea in their car this year!

2022 is another milestone year for the official feeding stations, because new for this year are 'speed cups' sponsored by MannMade Group. These rubber/plastic cups will be given out at check-in (one per walker) and are foldable, squishy cups designed to help reduce the number of plastic bottles used, as well as the event's carbon footprint. You can carry your speed cup with you and refill it from jugs which will be available at the feeding stations. So, whether you're a fan of the bacon baps at the Braaid, the Orrisdale Road sausages or the Maughold burgers (first time-entrants are in for a treat with all of these) or you just want some water and bananas, the Parish Walk has you covered, with a feed station located every 1.3 miles on average between the start and Peel.