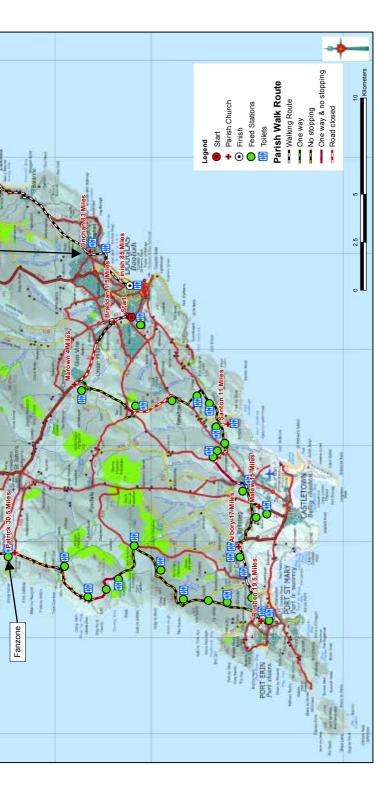

You will be able to find the route, all checkin points, feed stations, road restrictions and toilets etc, everything you need to plan your Parish Walk on our mobile phone app. All the information required to follow the event is downloadable via the QR Code available in the programme or URL https://route.parishwalk.com/

#### See map on centre pages and traffic plans on pages 23 to 26