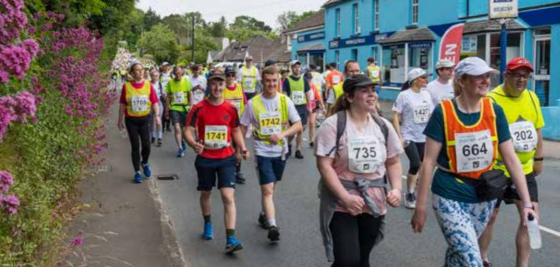

#### A Welcome from the Race Director

Welcome to another edition of the Manx Telecom Parish Walk. Our entry is slightly smaller this year with 1296 hardy walkers coming to the line. As always the challenge remains the same, finishers must cover 85 miles, visit 17 parish churches and return to Douglas Promenade before the 24 hour deadline. It is a true test of endurance and mental strength for those who finish the full course, we had 192 finishers in 2021. However every walker can set their own target of one of the intermediary churches and all who achieve their target are winners in their own right.

Paul Atherton was a first time winner in 2021 and he returns to defend his title and wears the number 1 bib. However he will not have it all his own way as last year's runner up and previous winner Liam Parker comes to the line. Former champions Richard Gerard and Vinnie Lynch have also entered and there are plenty other multiple finishers in the field. We also have the defending Ladies champion from 2021 Samantha Bowden hoping for a second title. All previous full distance finishers are seeded 1 to 231. Look out for a walker at the front end of the race wearing a high number as he / she may be the best first time finisher and in line to win the Millennium Shield for the best local newcomer.