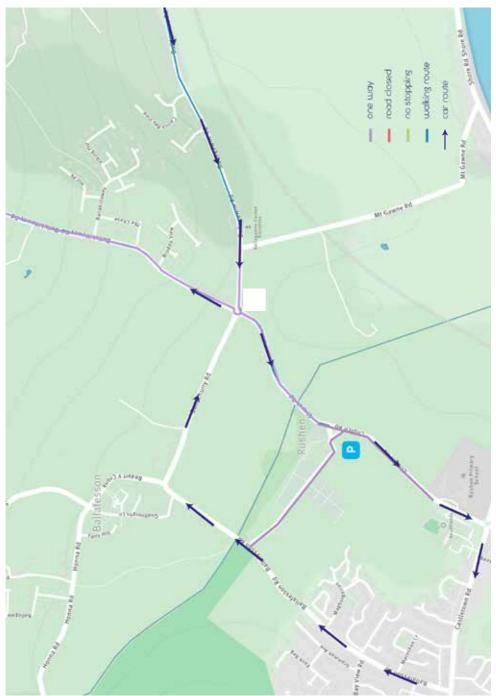

#### Plan your route!

- 5. RUSHEN. There is a traffic flow system in place at Rushen Church. Please follow the signs for "Parking" if you want to go to the Church. Otherwise follow "Through Traffic" signs to continue up to the Sloc by passing the Church. SEE PLAN ON PAGE 25.
- PEEL. There is a traffic flow system in place at Peel. Please follow the diversion signs. SEE PLAN ON PAGE 28.
- Stop only where you can park SAFELY. Be aware of road junctions and dangerous bends.
- **8.** Do not attempt to drive alongside or behind walkers.
- 9. Be aware of safety of other walkers and road users.
- Do not leave litter or discard food waste. Take home all your litter or use the appropriate bins.
- **11.** Switch on hazard lights when parked on the road.
- Support crew must wear high-viz reflective clothing from Ballaugh onwards (although reccomended to be worn at all times). Reflective bibs are on sale at the check in.
- **13.** Do not make excessive noise in residential areas during the night.
- 14. Pace making is not permitted.
- **15.** Car numbers to be displayed at all times.
- **16.** Camper vans and larger vehicles will not be permitted on restricted roads.

#### See map on centre pages and traffic plans on pages 23 to 26