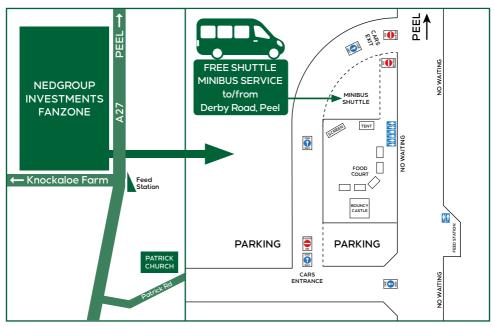

We are having the Fanzone at Knockaloe Farm in Patrick again this time sponsored by Nedgroup Investments. Here we are providing ample offroad parking, toilets, a video screen with live streaming of walkers going through Glen Maye and checking in at Peel, food and drink vendors and childrens' inflatable attractions. Supporters will be able to follow their walkers' progress with extra timing stations at the Round Table and Glen Maye. There is a No Stopping Zone in force from Eary Cushlin to Ballaterson Farm on the outskirts of Peel so support vehicles should go directly to the Fanzone in Patrick to park. Courtesy of Nedgroup Investments there will be a free minibus shuttle service between the Fanzone and Derby Road in Peel so leaving your car on the field and avoiding the traffic in Peel is an option.

## **NEDGROUP** INVESTMENTS F A N Z O N E

Knockaloe, Patrick

Saturday June 18th 1.00pm - 5.00pm

- No stopping zone from Eary Cushlin to Ballaterson, Peel.
- Off road parking on Royal Manx Agricultural Show Field, Knockaloe, Patrick.

- Video screen with live streaming from Glen Maye and Peel.
- Food, drink and Ice-Cream vendors on site.
- Kids bouncy castle.
- FREE shuttle minibus service to and from Derby Road, Peel courtesy of NEDGROUP INVESTMENTS
- Outside broadcast by England
- Toilets.
- Visit the **Nedgroup** tent for some exciting **FREE** sustainable goodies.