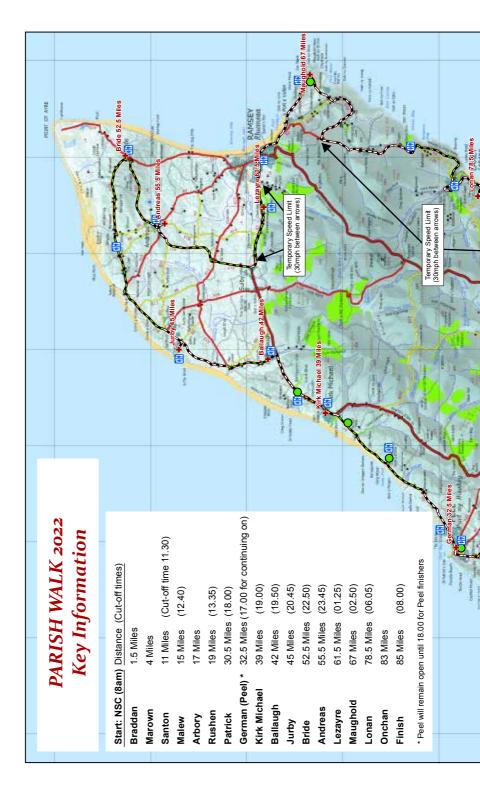

You will be able to find the route, all checkin points, feed stations, road restrictions and toilets etc, everything you need to plan your Parish Walk on our mobile phone app. All the information required to follow the event is downloadable via the QR Code available in the programme or URL https://route.parishwalk.com/

#### See map on centre pages and traffic plans on pages 23 to 26